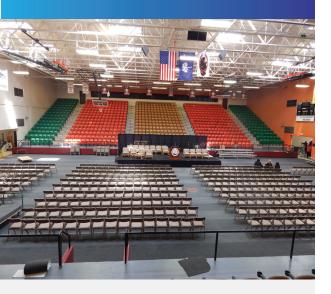

### **KEY FEATURES**

#### Versatile

- Only 8.2 Pounds per Tile!
- **Extremely Durable and Stain** Resistant
- Appearance and feel of Carpet
- **Incredible Acoustic Properties**
- **Highly Slip Resistant**
- Used to Protect Virtually Any Floor Surface



### **STORAGE CART AVAILABLE**





100% Recycled Polyester Topcloth Tri-Layer Extruded Backing with Moisture Barrier Floor Surface



# **PROTECT YOUR WOOD!**

## SPECIFICATIONS: Fiber: 100% U.V. Stable Recycled PET

### Stock Color Options: Medium Gray



Size: 35" x 70" Pile Height: 1/8" Total Height: 1/4" Total Thickness: 1/4" Total Weight: 74.5oz YD2 +/- 7% Dye Method: Solution Dyed Warranty: 7 Years ASTM E 648-10 - Class 1 Primary Backing: Proprietary Thermoplastic Blend with a laminated fiberglass layer for dimensional stability